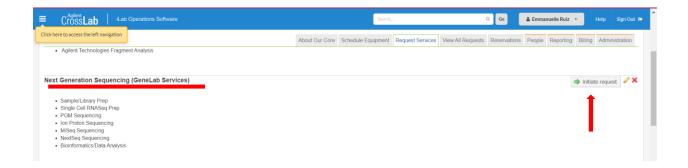

3. Click on "Initiate request" from the "Next Generation Sequencing (GeneLab services)" box

4. Add your name on the bar and click on "Proceed"

| e Equipment Request Services       |                                           |                                        |                                        |                                         |                                       |
|------------------------------------|-------------------------------------------|----------------------------------------|----------------------------------------|-----------------------------------------|---------------------------------------|
| e Equipment Request Services       |                                           |                                        |                                        |                                         |                                       |
|                                    | View All Requests Res                     | ervations People                       | Reporting                              | Billing                                 | Administratio                         |
|                                    |                                           |                                        |                                        |                                         |                                       |
| rrent customers O this institution | All                                       |                                        |                                        |                                         |                                       |
|                                    |                                           |                                        |                                        |                                         |                                       |
| rre                                | ent customers $\bigcirc$ this institution | ent customers _ this institution @ All | Int customers _ this institution @ All | nt customers () this institution () All | nt customers _ this institution . All |